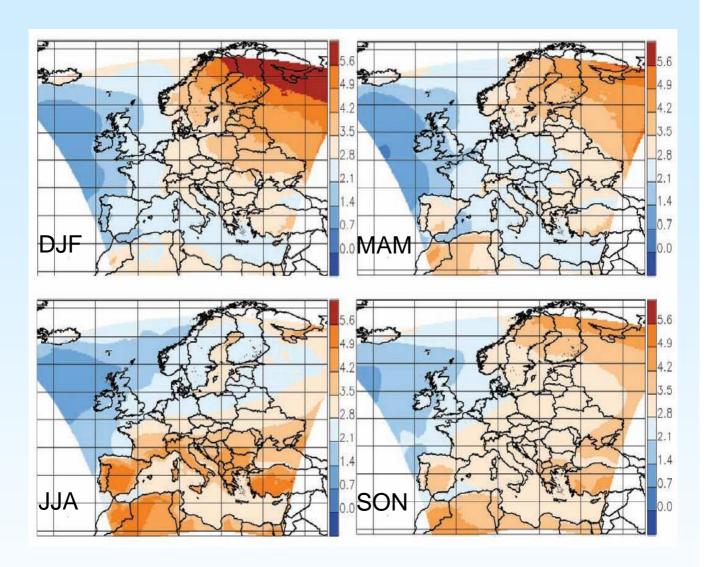

#### Projected changes in seasonal mean surface air temperature (%): 2071-2100

Projected changes in seasonal mean surface air temperature (K) under the A1B scenario, multi-model ensemble mean of RCM simulations for the time period **2071–2100 relative to 1961–1990** seasonal means.