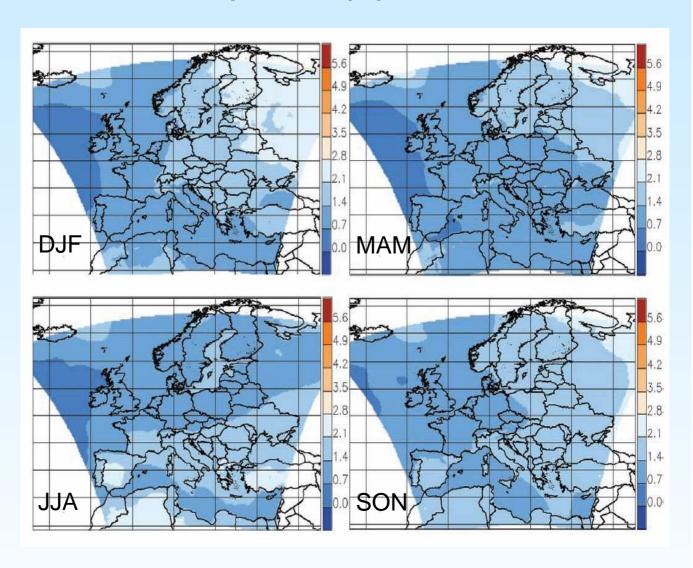

### Projected changes in seasonal mean surface air temperature (%): 2021-2050

Projected changes in seasonal mean surface air temperature (%) under the A1B scenario, multi-model ensemble mean of RCM simulations for the time period **2021–2050 relative to 1961–1990** seasonal means.