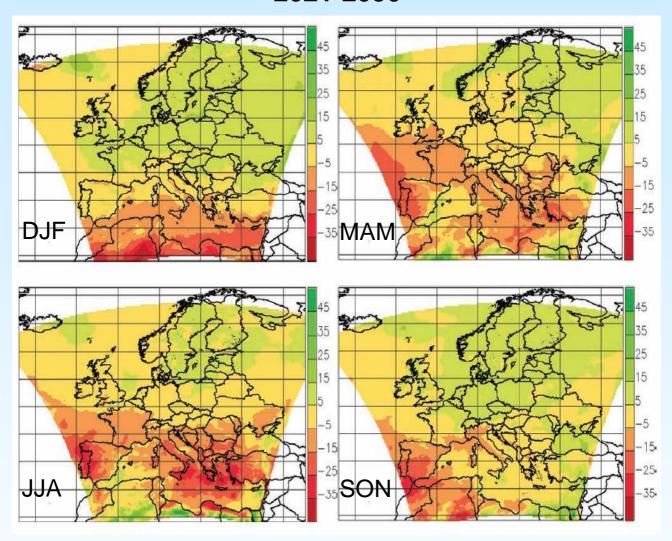

# Projected changes in seasonal precipitation (%) 2021-2050

Projected changes in seasonal precipitation (%) under the A1B scenario, multi-model ensemble mean of RCM simulations for the time period **2021–2050 relative to 1961–1990** seasonal means.