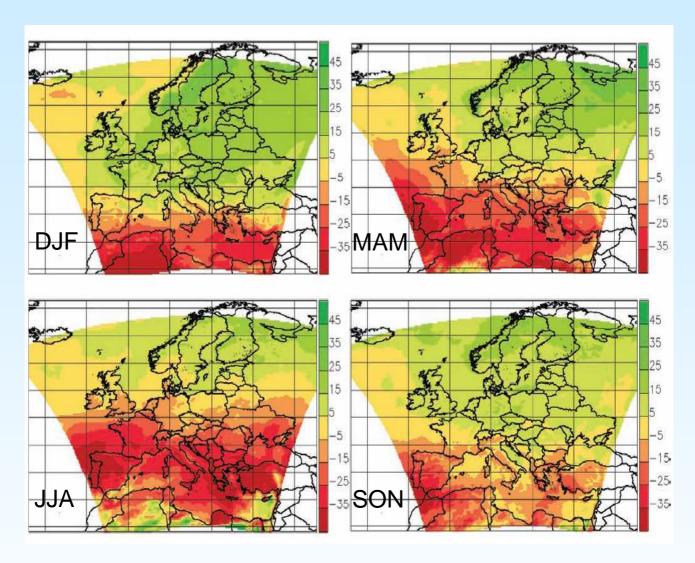

## Projected changes in seasonal precipitation (%) 2071-2100

Projected changes in seasonal precipitation (%) under the A1B scenario, multi-model ensemble mean of RCM simulations for the time period **2071–2100 relative to 1961–1990** seasonal means.